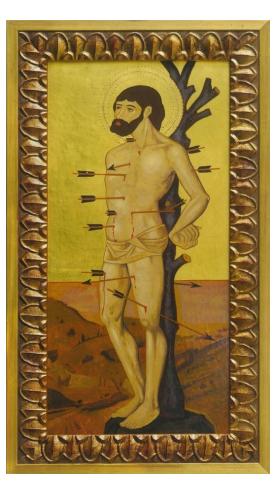

#### 17. St Lucy, 2019, Tempera, goldleaf on board, 46x39cm

18. St Augustin, 2018, Tempera, goldleaf on board, 50x35cm

19. St Sebastian, 2013, Tempera, goldleaf on board, 50x29cm

20. Prophet Jonah, 2020, Tempera, goldleaf on board, 44x37cm