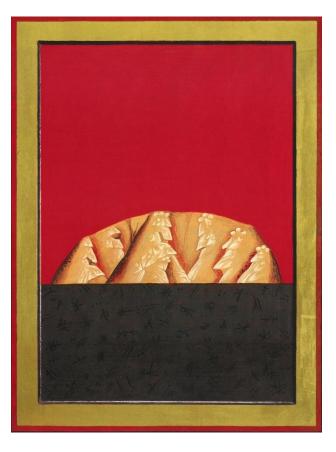

# ULURU

5. Uluru on Easel, 2001, Oil on canvas, 91x121cm

6. My Dreamstory Icon: Iconic Uluru, 2009, Tempera, goldleaf on board, 120x90cm

7. At Dusk, 2007, Goldleaf, Black Japan on masonite, 77x65cm

8. My Precious Sunburnt Country, 2007, Mixed media on canvas on board, 70x50cm