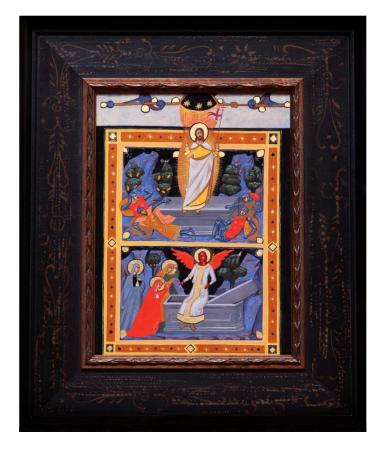

21. The Resurrection, 2020, Tempera, goldleaf on board, 44x37cm

22. Midnight in the Garden of Good and Evil, 2019, Tempera, goldleaf on board, 109x76cm

23. Creation of the World and Expulsion, 2020, Tempera, goldleaf on board, 76x98cm