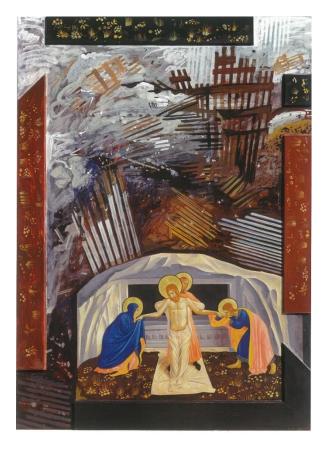

21. The Resurrection, 2020, Tempera, goldleaf on board, 44x37cm

22. Midnight in the Garden of Good and Evil, 2019, Tempera, goldleaf on board, 109x76cm

23. Creation of the World and Expulsion, 2020, Tempera, goldleaf on board, 76x98cm