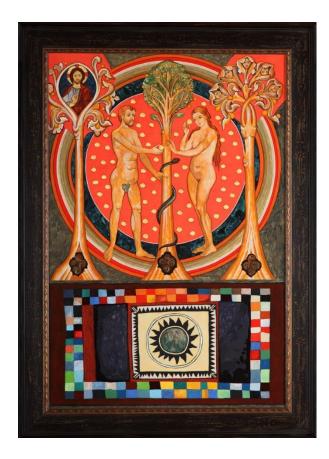

21. The Resurrection, 2020, Tempera, goldleaf on board, 44x37cm

22. Midnight in the Garden of Good and Evil, 2019, Tempera, goldleaf on board, 109x76cm

23. Creation of the World and Expulsion, 2020, Tempera, goldleaf on board, 76x98cm