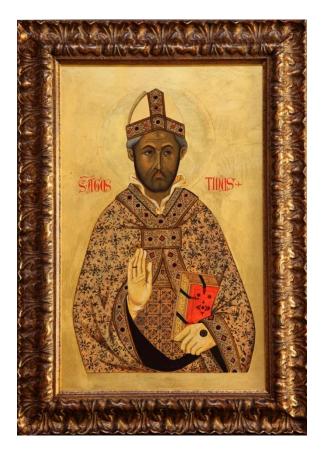

007, Mixed media on canvas on board, 70x50cm



9. True Blue Visions, 2007, Tempera on board, 50x70cm



10. Beacon Custodian, 2010, Goldleaf, engraving, gesso relief on board, 63x52cm



#### CONTEMPORARY RELIGIOUS ART

11. Eloi, eloi, lama azaftani!, 2014, Tempera, Dutch gold, Black Japan on board, 125x95cm



12. Gauguinesque Paradise, 2020, Tempera on board, 109x76cm



13. Before Night Falls, 2020, Tempera, goldleaf on board, 109x76cm



14. Homage to Fra Angelico, 2011, Tempera, goldleaf on board, 70x50cm



15. Aesthetics of Destruction/Nativity, 2011, Tempera, collage on board, 60x45cm



# REPLICAS

16. St Dominic, 2015, Tempera, goldleaf on board, 50x39cm



#### 17. St Lucy, 2019, Tempera, goldleaf on board, 46x39cm



18. St Augustin, 2018, Tempera, goldleaf on board, 50x35cm



19. St Sebastian, 2013, Tempera, goldleaf on board, 50x29cm



20. Prophet Jonah, 2020, Tempera, goldleaf on board, 44x37cm



21. The Resurrection, 2020, Tempera, goldleaf on board, 44x37cm



22. Midnight in the Garden of Good and Evil, 2019, Tempera, goldleaf on board, 109x76cm



23. Creation of the World and Expulsion, 2020, Tempera, goldleaf on board, 76x98cm



## TRADITIONAL ICONS

24. Mother of God Eleousa, 2020, Tempera, gilding on board, 38x30cm



25. Annunciation, 2020, Tempera, gilding on board, 38x30cm



26. Archangel Michael, 2017, Tempera, goldleaf on carved board, 43x34cm



27. St Maroun, 2017, Tempera, goldleaf on board, 38x30cm



28. The Transfiguration, 2015, Tempera, goldleaf on carved board, 70x50cm