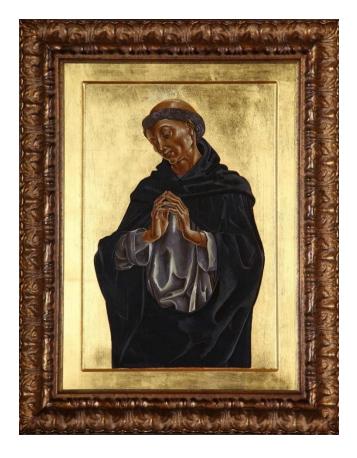

leaf on board, 120x90cm



7. At Dusk, 2007, Goldleaf, Black Japan on masonite, 77x65cm



8. My Precious Sunburnt Country, 2007, Mixed media on canvas on board, 70x50cm



9. True Blue Visions, 2007, Tempera on board, 50x70cm



10. Beacon Custodian, 2010, Goldleaf, engraving, gesso relief on board, 63x52cm



#### CONTEMPORARY RELIGIOUS ART

11. Eloi, eloi, lama azaftani!, 2014, Tempera, Dutch gold, Black Japan on board, 125x95cm



12. Gauguinesque Paradise, 2020, Tempera on board, 109x76cm



13. Before Night Falls, 2020, Tempera, goldleaf on board, 109x76cm



14. Homage to Fra Angelico, 2011, Tempera, goldleaf on board, 70x50cm



15. Aesthetics of Destruction/Nativity, 2011, Tempera, collage on board, 60x45cm



# REPLICAS

16. St Dominic, 2015, Tempera, goldleaf on board, 50x39cm



#### 17. St Lucy, 2019, Tempera, goldleaf on board, 46x39cm



18. St Augustin, 2018, Tempera, goldleaf on board, 50x35cm



19. St Sebastian, 2013, Tempera, goldleaf on board, 50x29cm



20. Prophet Jonah, 2020, Tempera, goldleaf on board, 44x37cm



21. The Resurrection, 2020, Tempera, goldleaf on board, 44x37cm



22. Midnight in the Garden of Good and Evil, 2019, Tempera, goldleaf on board, 109x76cm



23. Creation of the World and Expulsion, 2020, Tempera, goldleaf on board, 76x98cm



## TRADITIONAL ICONS

24. Mother of God Eleousa, 2020, Tempera, gilding on board, 38x30cm



25. Annunciation, 2020, Tempera, gilding on board, 38x30cm



26. Archangel Michael, 2017, Tempera, goldleaf on carved board, 43x34cm



27. St Maroun, 2017, Tempera, goldleaf on board, 38x30cm



28. The Tran