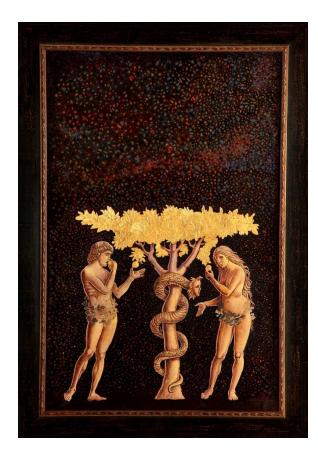

21. The Resurrection, 2020, Tempera, goldleaf on board, 44x37cm

22. Midnight in the Garden of Good and Evil, 2019, Tempera, goldleaf on board, 109x76cm

23. Creation of the World and Expulsion, 2020, Tempera, goldleaf on board, 76x98cm