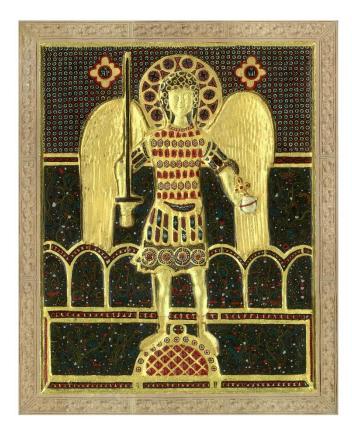

## TRADITIONAL ICONS

24. Mother of God Eleousa, 2020, Tempera, gilding on board, 38x30cm

25. Annunciation, 2020, Tempera, gilding on board, 38x30cm

26. Archangel Michael, 2017, Tempera, goldleaf on carved board, 43x34cm