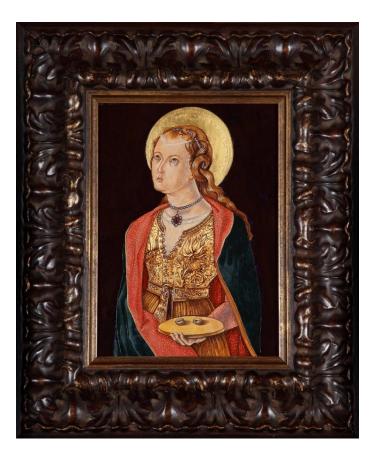

#### 17. St Lucy, 2019, Tempera, goldleaf on board, 46x39cm

18. St Augustin, 2018, Tempera, goldleaf on board, 50x35cm

19. St Sebastian, 2013, Tempera, goldleaf on board, 50x29cm

20. Prophet Jonah, 2020, Tempera, goldleaf on board, 44x37cm