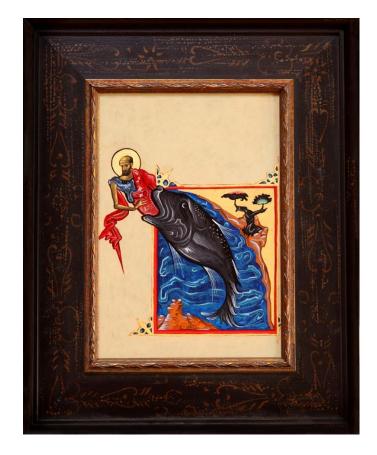

#### 17. St Lucy, 2019, Tempera, goldleaf on board, 46x39cm

18. St Augustin, 2018, Tempera, goldleaf on board, 50x35cm

19. St Sebastian, 2013, Tempera, goldleaf on board, 50x29cm

20. Prophet Jonah, 2020, Tempera, goldleaf on board, 44x37cm