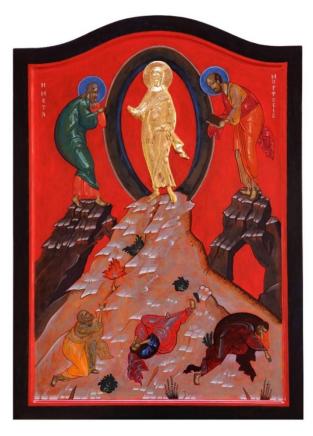

27. St Maroun, 2017, Tempera, goldleaf on board, 38x30cm

28. The Transfiguration, 2015, Tempera, goldleaf on carved board, 70x50cm